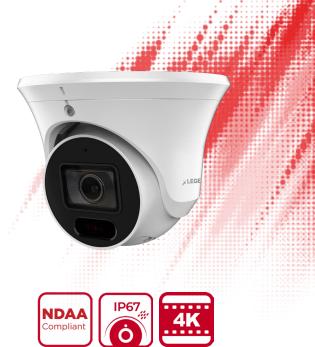

### **4K TURRET HDTVI CAMERA** WITH FIXED LENS

- 8MP High-Resolution Imaging
- 2.8mm fixed lens
- Up to 30m for IR Distance
- 120 dB True WDR and 3D DNR for better image clarity
- Supports: TVI, AHD, CVI, CVBS
- Water and dust resistant (IP67)

#### In short

This camera delivers 8MP Ultra HD resolution with a 2.8mm fixed lens, offering clear visuals and wide coverage. It features up to 30 meters of infrared night vision, 120 dB True WDR and 3D DNR for enhanced image quality, and is IP67-rated for water and dust resistance.