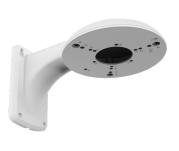

# What you may need

XLGNXLB10 Junction Box Φ112.5 mm × 49.5mm

XLGNXPM03 Pole Mount Φ170mm × 135.8mm × 43.7mm

XLGNXLB14C Wall Mount Φ120mm × 105.8mm x 183.5mm

**XLGNXCM700** Pendent Mount Bracket Φ116 mm × 734.5 mm