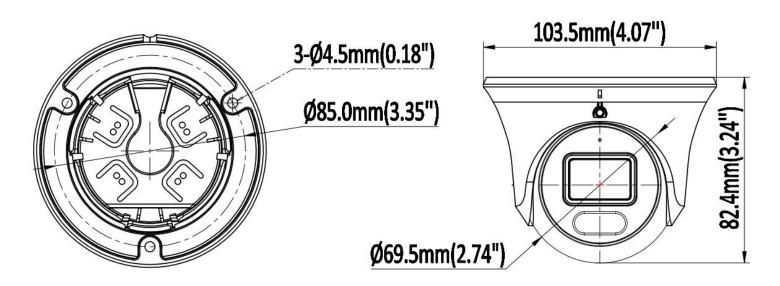

### **Dimensions**

\*Design and specifications are subjects to change without notice.

#### **Technical Specifications**

| Camera: LGNXTO4KIRWTF |                                                                     |
|-----------------------|---------------------------------------------------------------------|
| Image Sensor          | 1/2.8" CMOS Sensor                                                  |
| Signal System         | PAL/NTSC                                                            |
| Effective Pixels      | 3840 (H) ×2160 (V)                                                  |
| Electronic Shutter    | AUTO / 1/50 (1/60) ~ 1/50,000sec                                    |
| Minimum Illumination  | 0.01Lux at (F1.2, AGC ON), 0 LUX with IR                            |
| Video Frame Rate      | PAL/NTSC: 8MP at 15fps                                              |
| Video Output          | AHD / TVI / CVI / CVBS                                              |
| Camera Features       |                                                                     |
| S/N Ratio             | ≥ 50dB                                                              |
| Noise Reduction       | 3D DNR                                                              |
| Day/Night             | EXT / Auto / Color / B & W                                          |
| White Balance         | ATW                                                                 |
| Wide Dynamic Range    | 120 dB True WDR                                                     |
| IR LED                | 2                                                                   |
| IR Range              | 30m / 98.43ft                                                       |
| Lens                  |                                                                     |
| Focal Length          | 2.8 mm fixed lens                                                   |
| Field of View         | 2.8 mm: Horizontal FOV: 109°, Vertical FOV: 63°, Diagonal FOV: 125° |
| Lens Type             | Fixed Iris                                                          |
| Thread Mount          | M12                                                                 |
| General               |                                                                     |
| Working Conditions    | -40°C ~ +60°C, RH 95% MAX                                           |
| Power Supply          | DC12V (±10%)                                                        |
| Power Consumption     | Less than 5W                                                        |
| Protection Level      | IP67                                                                |
| Material              | Metal                                                               |
| Dimensions            | Φ 103.5 x 82.4 mm (Φ 4.07" x 3.24")                                 |
| Weight                | 0.77 lb /350g                                                       |